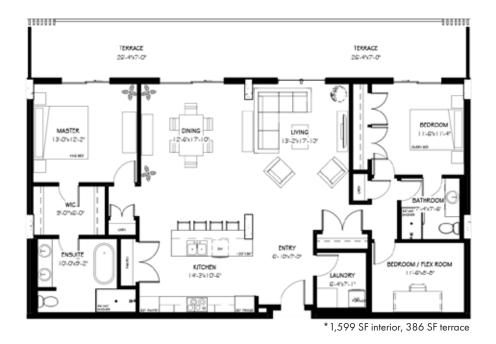

# THE KRIZEL | 1985 SF\* 3 BEDROOMS | 2 BATHROOMS

## **Features**

- Expansive 7' deep full-width private terrace to integrate your indoor and outdoor living experience with access from master bedroom and living room.
- Entertainer's kitchen with seating at breakfast bar.
- Open concept living and dining area.
- Master bedroom with walk-in closet and five-piece spa ensuite.
- Flex room ideal for a home office or gym.
- Ample storage for all your extras.