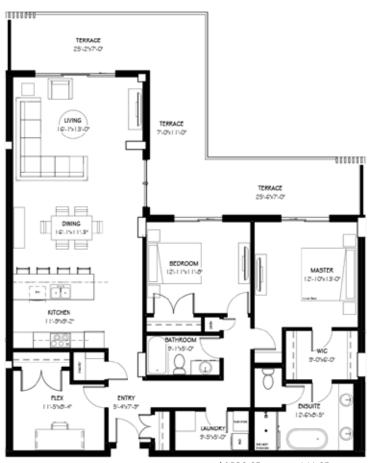

# THE JACOBSEN 2036 SF\* 3 BEDROOMS 2 BATHROOMS

\* 1590 SF interior, 446 SF terrace

### **Features**

- Expansive 7' deep full-width private terrace to integrate your indoor and outdoor living experience with access from master bedroom and living room.
- Entertainer's kitchen with seating at breakfast bar.
- Open concept living and dining area.
- Master bedroom with walk-in closet and five-piece spa ensuite.
- Flex room ideal for a home office or gym.
- Ample storage for all your extras.