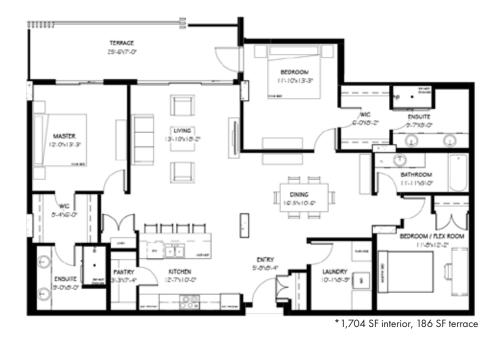

# THE EMES | 1890 SF\* 3 BEDROOMS | 3 BATHROOMS

# **Features**

- Spectacular 7' deep private terrace to integrate your indoor and outdoor living experience with access from master bedroom and living room.
- Entertainer's kitchen with seating at breakfast bar.
- Open concept living with separate dining area.
- Master bedroom with walk-in closet and four-piece ensuite.
- Flex room ideal for home office or gym.
- Ample storage for all your extras, including a large walk-in pantry