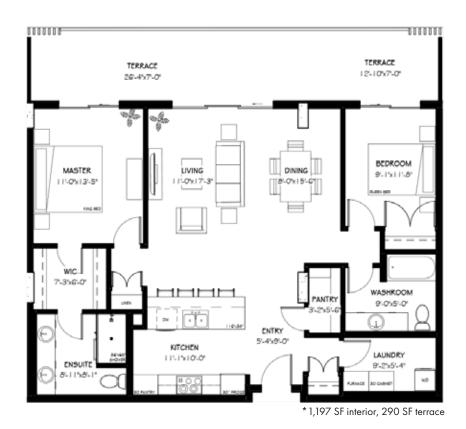

# THE LAUTNER | 1487 SF\* 2 BEDROOMS | 2 BATHROOMS

## **Features**

- Expansive 7' deep full-width private terrace to integrate your indoor and outdoor living experience with access from master bedroom and living room.
- Entertainer's kitchen with seating at breakfast bar.
- Open concept living and dining area.
- Master bedroom with walk-in closet and four-piece ensuite.
- Optional layouts available from 1358 SF to 1513 SF.