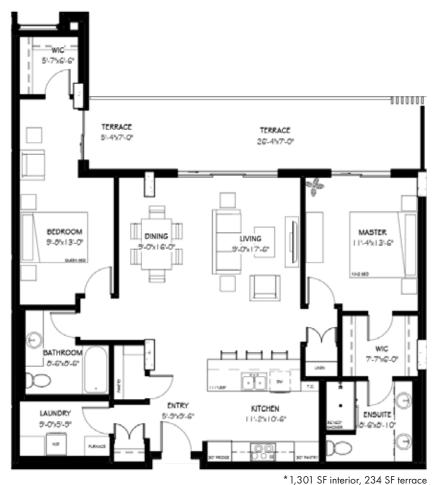

# THE KOENIG | 1535 SF\* 2 BEDROOMS | 2 BATHROOMS

### **Features**

- Spectacular 7' deep private terrace to integrate your indoor and outdoor living experience with access from master bedroom, second bedroom and living room.
- Entertainer's kitchen with seating at breakfast bar.
- Open concept living and dining area.
- Master bedroom with walk-in closet and four-piece ensuite.
- Luxurious second bedroom with walk-in closet.
- Ample storage for all your extras, including a walk-in pantry.