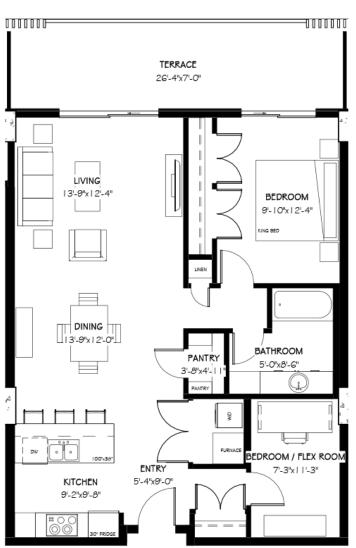

# THE KAPTUR | 1142 SF\* 2 BEDROOMS | 1 BATHROOM

#### \*949 SF interior, 193 SF terrace

### **Features**

- Expansive 7' deep full-width private terrace to integrate your indoor and outdoor living experience with access from master bedroom and living room.
- Entertainer's kitchen with seating at breakfast bar.
- Open concept living and dining area.
- Master bedroom with oversized closet and three-piece ensuite.
- Flex room ideal for a home office or gym.
- Ample storage for all your extras, including a walk-in pantry.